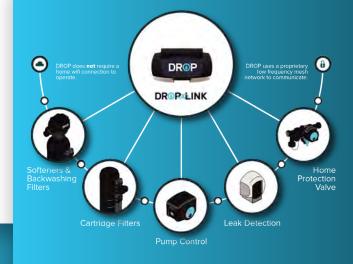

The Connection to Everything

The DROP Hub is a state-of-the-art smart hub that is the heart and brains of the DROP Connect smart water management system. The DROP Remote extends the range of the DROP Link mesh network providing extended coverage, if needed.

## Features

Summary

- Integrates all of the products in the DROP Water Management System
- Show systems water state
- Extends your mesh network
- Convenient control of water shut off with the touch of a button
- 9V Battery Backup for Power Loss
- DROP App to Control System from Anywhere
- Water Usage Data and History
- · Provides text messages, emails and/or push notifications for low salt and other system information to your smartphone.
- 1 Year Warranty

The DROP Hub and Remote integrates with all your residential water management devices, including water softeners, pumps, filters, flow meters, water conservation devices and more. The DROP Remote extends the range of your DROP Link mesh, as well as gives you the convenience of turning your water off with a touch of a button.

## **DROP Leak Detectors**

mm

Place DROP Leak Detectors under sinks and dishwashers, behind toilets or washing machines, near your water heater, or anywhere that water might leak or collect. If a leak or freezing temperature is detected, the Leak Detector will have the DROP Hub turn off your water.